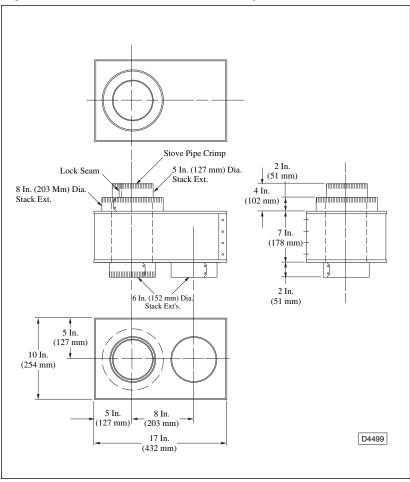

Figure 1- Concentric Vent Box Assembly - Dimensional Data

260 North Elm St., Westfield, MA 01085 (413) 564-5540 Fax: (413) 562-5311 www.sterlinghvac.com

| PROJECT:  |  |
|-----------|--|
|           |  |
| UNIT TAG: |  |