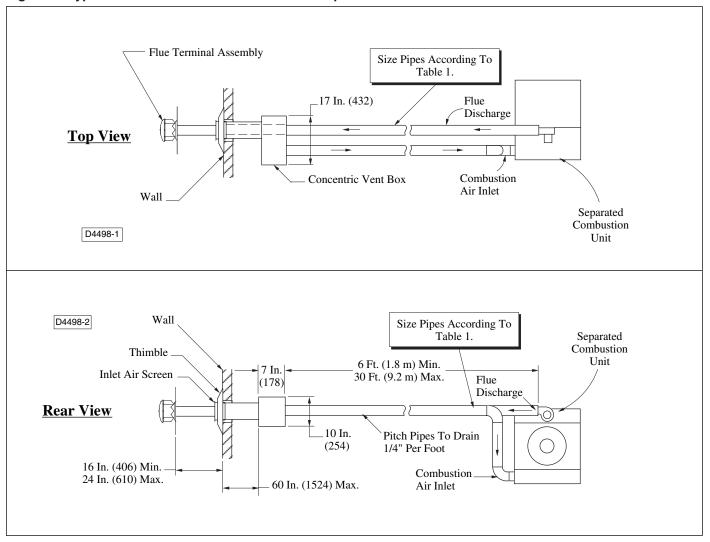

All pipes are field supplied; 26 gauge single wall galvanized steel is recommended. All joints must be sealed with either high temperature silicone or aluminum foil tape.

The maximum vent length for the combustion air inlet is 50 equivalent feet. The maximum vent length for the flue gas outlet is also 50 equivalent feet. Allow 10 equivalent feet for each 90 degree elbow, and 5 equivalent feet for each 45 degree elbow for propeller units. For duct furnaces and blower units, allow 15 equivalent feet for each 90 degree elbow and 5 equivalent feet for each 45 degree elbow. See Figures 2 and 3 for typical installations of the Sterling Horizontal Concentric Vent Kit.

Table 1

| Unit               | Air Inlet  | Discharge  |
|--------------------|------------|------------|
| Capacity           | Size       | Flue Size  |
| 100, 125, 150, 175 | 4" (102mm) | 4" (102mm) |
| 200, 225, 250      | 5" (127mm) | 5" (127mm) |
| 300, 350, 400      | 6" (152mm) | 6" (152mm) |

### **HORIZONTAL CONCENTRIC VENT KIT (Option #M5)**

Figure 2-Typical Horizontal Vent Kit Installation

Figure 3-Typical Horizontal Vent Kit Installation Requirements