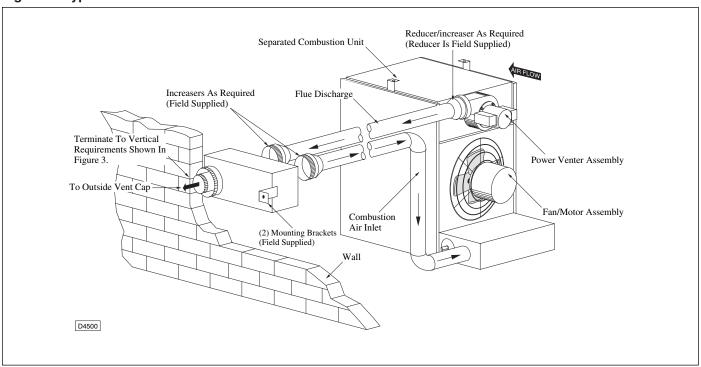

### **HORIZONTAL CONCENTRIC VENT KIT (Option #M5)**

Figure 2-Typical Horizontal Vent Kit Installation

Figure 3-Typical Horizontal Vent Kit Installation Requirements